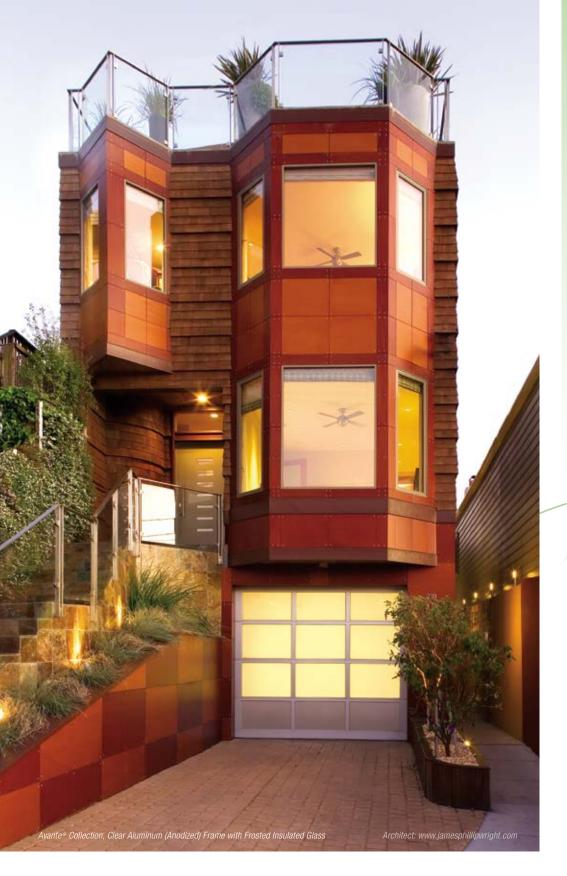

# AVANTE® collection

The Avante is the perfect choice to modernize any home; transforming not only garages, it can also be used as an indoor loft partition or a versatile solarium door.