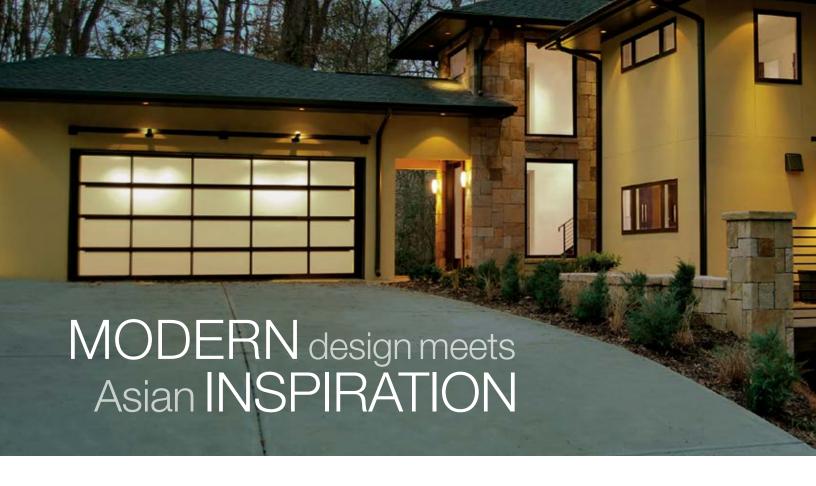

# AVANTE® collection

The Avante is the perfect choice to modernize any home; transforming not only garages, it can also be used as an indoor loft partition or a versatile solarium door.

Aluminum and glass combine to create a sleek, contemporary look. Many window options are available to control the degree of light transmission and privacy.