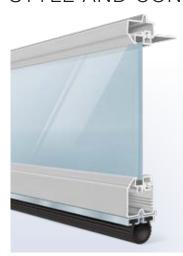

## STYLE AND CONSTRUCTION

- Aluminum frame provides a virtually maintenance-free, long-lasting door.
- Tempered glass, acrylic or solid aluminum panel options. Insulated glass is also available for increased energy efficiency.
- Integral reinforcing fin provides increased strength and longevity.
- Heavy-duty steel ball bearing rollers with nylon tires provide quiet operation.