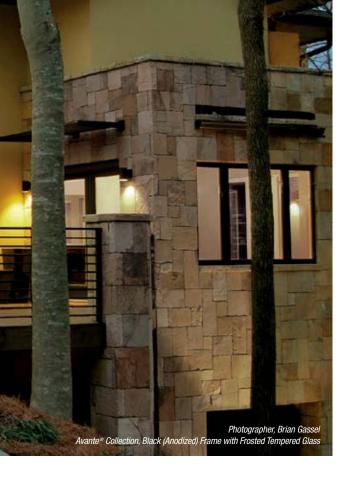

# AVANTE® collection

The Avante is the perfect choice to modernize any home; transforming not only garages, it can also be used as an indoor loft partition or a versatile solarium door.

Clopay® is committed to designing, manufacturing and distributing garage doors that enhance the beauty, safety and value of your home while minimizing the impact on the environment.

The Avante® Collection helps conserve natural resources by providing environmentally conscious consumers with a durable, reliable, low-maintenance door.