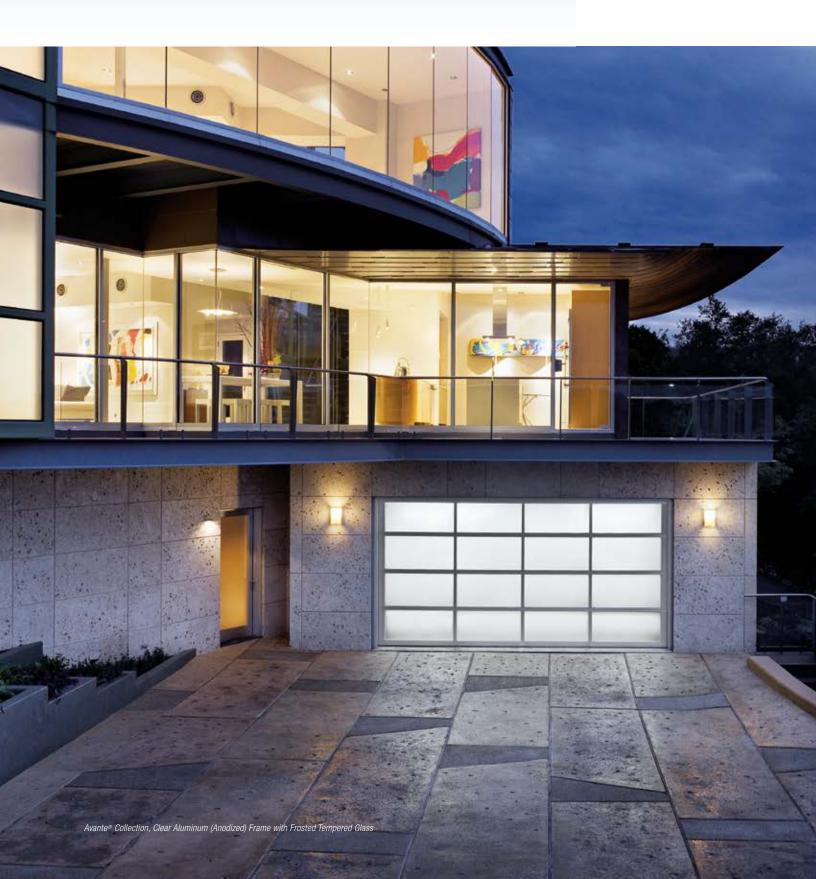

# AVANTE® collection

The Avante is the perfect choice to modernize any home; transforming not only garages, it can also be used as an indoor loft partition or a versatile solarium door.

Aluminum and glass combine to create a sleek, contemporary look. Many window options are available to control the degree of light transmission and privacy.